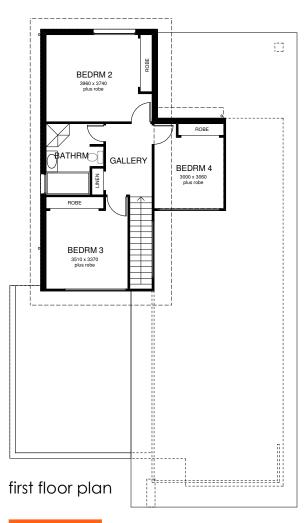

## AVOCA 278

- ☐ 4 DOUBLE BEDROOMS, ALL WITH ROBE
- ☐ FAMILY BATHROOM
- ☐ ENSUITE TO MAIN BEDROOM
- ☐ POWDER ROOM TO THE GROUND FLOOR
- ☐ FORMAL AND IN FORMAL FAMILY LIVING AREAS
- ☐ LARGE DOUBLE GARAGE WITH STORAGE AREA
- ☐ GOURMET KITCHEN
- ☐ ALFRESCO DINING AREA

## ground floor plan

Ground Floor Area First Floor Area Garage Floor Area Alfresco Dining Portico Total Area

144.70 square metres 67.90 square metres 42.00 square metres 20.70 square metres 2.80 square metres 278.10 square metres or 30 Squares