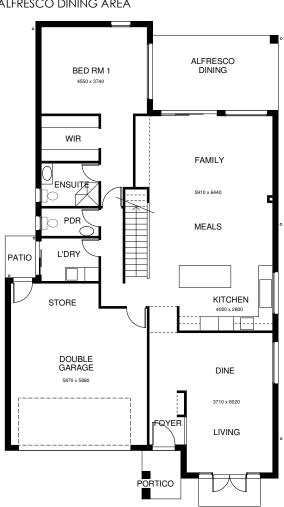

## AVOCA 278

- ☐ 4 DOUBLE BEDROOMS, ALL WITH ROBE
- ☐ FAMILY BATHROOM
- ☐ ENSUITE TO MAIN BEDROOM
- ☐ POWDER ROOM TO THE GROUND FLOOR
- ☐ FORMAL AND IN FORMAL FAMILY LIVING AREAS
- ☐ LARGE DOUBLE GARAGE WITH STORAGE AREA
- ☐ GOURMET KITCHEN
- ☐ ALFRESCO DINING AREA

## ground floor plan

Ground Floor Area First Floor Area Garage Floor Area Alfresco Dining Portico Total Area

144.70 square metres 67.90 square metres 42.00 square metres 20.70 square metres 2.80 square metres 278.10 square metres or 30 Squares